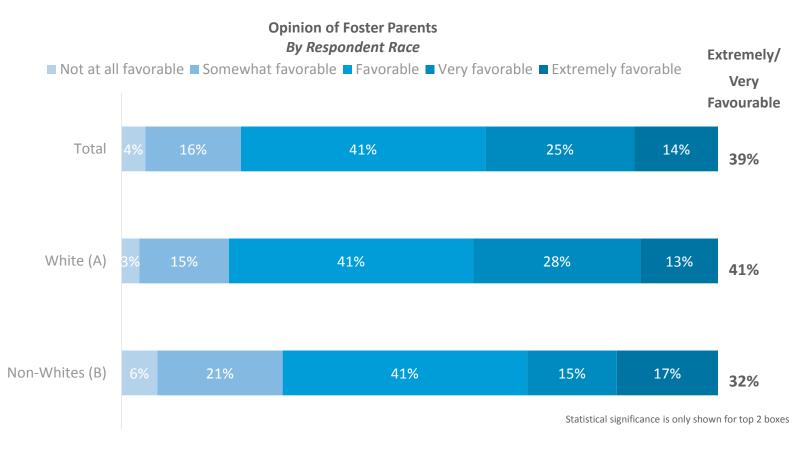

#### OPINION OF FOSTER PARENTS BY RACE

About 4 in 10 adults say they feel extremely/very favourable towards foster care parents.