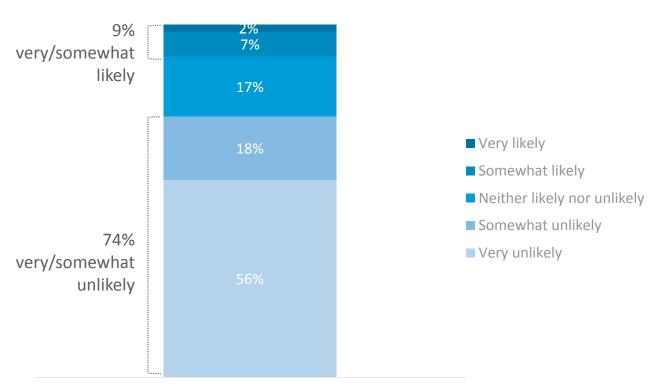

### LIKELIHOOD OF BECOMING FOSTER PARENT WITH ACCESS TO RESOURCES

Being presented with adequate resources has little effect on the likelihood to become a foster parent among those who are not currently considering it.

Likelihood of Considering Foster Parent with Adequate Resources

Base: Has not considered becoming a foster parent