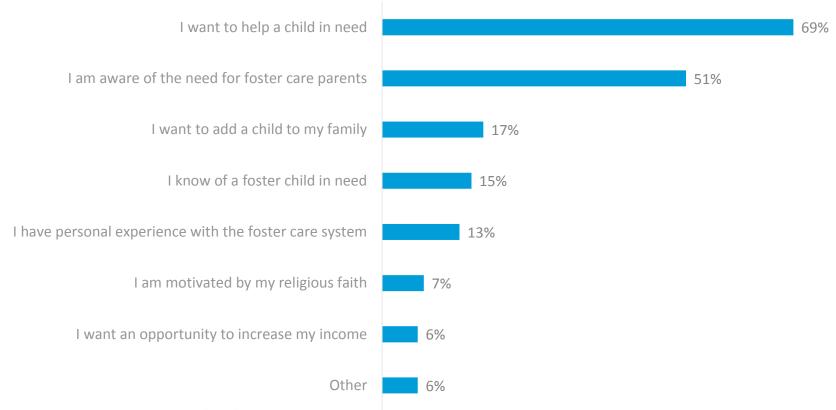

### REASONS FOR CONSIDERING BECOMING A FOSTER PARENT

Nearly 7 in 10 say they are considering becoming a foster parent to help a child in need, while half are aware of the need for foster parents.