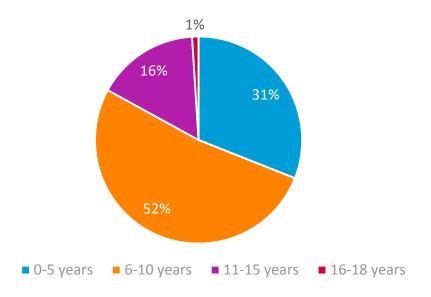

# AVAILABLE TO BE ADOPTED

On average, adults estimate the average age of a child in foster care to be about 8 years.

### Estimated Average Age of Children in Foster Care Available to be Adopted

Estimated age (mean): 7.6 years