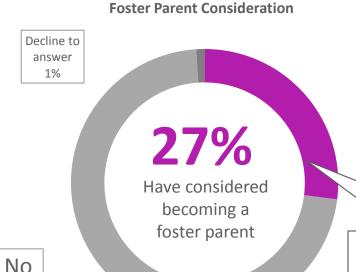

#### FOSTER PARENT CONSIDERATION

72%

Nearly 3 in 10 Canadian adults have considered becoming a foster parent.

Demographic groups most likely to consider becoming a foster parent:

- Younger (18-34: 34%)
- Non-Whites: 36%
- Has kids: 45%
- Considered adoption in general: 63%
- Considered foster care adoption: 74%