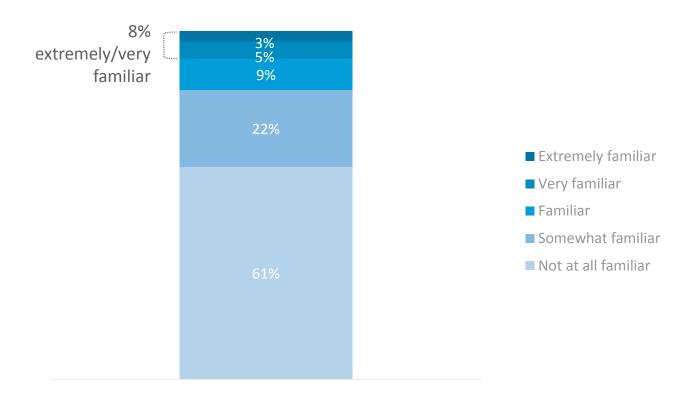

#### FAMILIARITY WITH FOSTER PARENTS ROLE

Over 6 in 10 adults say they are not at all familiar with what foster parents do to care for children who have been abused or neglected.

Familiarity with Foster Parent Role in Caring for Abused/Neglected Children