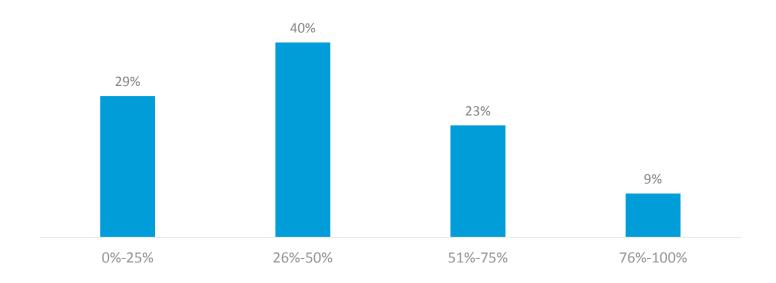

# PERCENT OF CHILDREN AGING OUT OF FOSTER CARE

On average, adults estimate that about 44% of children age out of foster care.

#### Estimated Average Percent of Children Who Age Out of Foster Care

Estimated percentage (mean): 43.5%